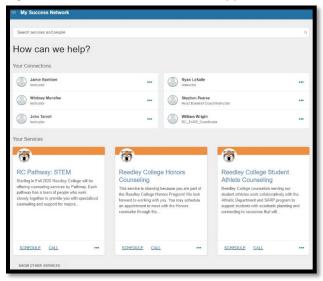

### **My Success Network**

to Student Success

This is your personalized network. For each person or service listed, you will find contact information, supporting websites and, if online scheduling is enabled, a link to schedule an appointment.

## **Your Connections:**

This is where you will find people that you have a one-on-one relationship with. Most often this will be your instructors. However, you may find other people like one of our sports team coaches or even a counselor based on the programs that you are connected to.

#### **Your Services:**

The services listed here are customized for you based the connections you have throughout our college and district. If you are participating in any special programs, you will find that service in this area.