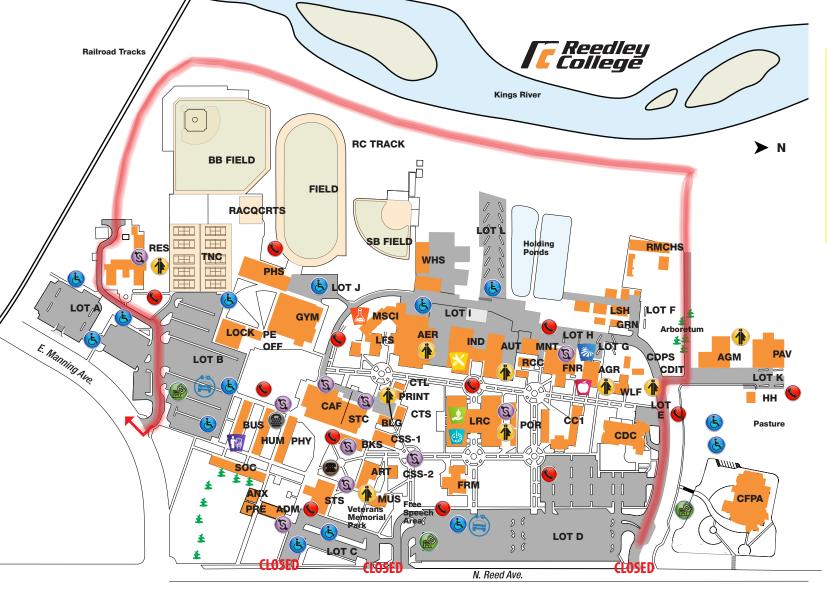

## **FUNERAL PROCESSION**

Thursday, February 16 from 12:00 p.m. to 1:30 p.m.

During this time, all entrances and exits from Reed Avenue will be closed. Please use the special route highlighted in red.

**Public Telephone** 

**Daily Parking Permit Dispenser** 

UbiDuo

**Electric Charging Station** 

**Accessible Parking** 

**TDD/TTY Telephone** 

**Emergency Telephone** 

SOC

**Gender Neutral Restroom** 

PARKING LOTS C, F, G, I, & J: Staff Only

Social Science

| ADM             | Administration             |
|-----------------|----------------------------|
| AER             | Aeronautics                |
| AGR             | Agriculture                |
| ANX             | Annex                      |
| ART             | Art Center                 |
| AGM             | Ag Mechanics               |
| AUT             | Automotive                 |
| <b>BB FIELD</b> | Baseball Field             |
| BKS             | Bookstore                  |
| BLG             | Building Services          |
|                 | Receiving                  |
| BUS             | Business Education         |
|                 | Entrepreneurship Center    |
| CAF             | Cafeteria                  |
| CC1             | Classroom Complex One      |
| CDC             | Child Development Center   |
| CDIT            | Child Development Infant & |
|                 | Toddler Lab                |
|                 |                            |

| CDPS<br>CFPA<br>CSS-1 | Child Development Preschool Lab<br>Center for Fine and Performing Arts<br>Center for Student Success-1<br>• EOPS/NEXTUP/CARE |
|-----------------------|------------------------------------------------------------------------------------------------------------------------------|
|                       | Student Support Services (SSS)                                                                                               |
| CSS-2                 | Center for Student Success-2                                                                                                 |
|                       | CalWORKs                                                                                                                     |
|                       | College Relations & Outreach                                                                                                 |
|                       | Upward Bound                                                                                                                 |
| CTL                   | Computer Technology Lab                                                                                                      |
| CTS                   | College Technology Services                                                                                                  |
| FB FIELD              | Football Field                                                                                                               |
| FNR                   | Forestry & Natural Resources                                                                                                 |
|                       | Career and Employment Center                                                                                                 |
|                       | Transfer Center                                                                                                              |
| FRM                   | Forum                                                                                                                        |
| GRN 1-2               | Greenhouses                                                                                                                  |
| GYM                   | Gymnasium                                                                                                                    |
|                       |                                                                                                                              |

|      | monuoman mouomig                      |
|------|---------------------------------------|
| HUM  | Humanities                            |
|      | <ul> <li>Disabled Students</li> </ul> |
|      | Programs & Services (DSPS)            |
| IND  | Industrial Technology                 |
| LFS  | Life Science                          |
| LOCK | Locker Rooms                          |
| LRC  | Library                               |
|      | Learning Center                       |
|      | Reading & Writing Center              |
| LSH  | Landscape Horticulture                |
| MNT  | Maintenance                           |
| MSCI | Math and Sciences                     |
|      | Chemistry                             |
|      | Dental Assisting                      |
|      | Math Study Center                     |
|      | Nursing                               |
| MUS  | Music                                 |
|      |                                       |

**Herdsman Housing** 

нн

| PAV<br>PHS<br>PE OFF<br>PHY<br>POR | Animal Science Pavilion Physical Education Physical Education Offices Physical Science Portable Classrooms • Monte Vista (Portable 1) • KCUSD Adult Transition |
|------------------------------------|----------------------------------------------------------------------------------------------------------------------------------------------------------------|
|                                    | Program (Portable 2)                                                                                                                                           |
|                                    | ,                                                                                                                                                              |
| PRE                                | President's Office                                                                                                                                             |
| PRINT                              | Printing Services                                                                                                                                              |
| RACQCRTS                           | Racquetball Courts                                                                                                                                             |
| RCC                                | Reedley Certification Center                                                                                                                                   |
| RC TRACK                           | Track                                                                                                                                                          |
| RES                                | Residence Hall                                                                                                                                                 |
| RMCHS                              | Reedley Middle College                                                                                                                                         |
|                                    | High School                                                                                                                                                    |
| SB FIELD                           | Softball Field                                                                                                                                                 |

| 300 | Judiai Julellue                               |
|-----|-----------------------------------------------|
|     | <ul> <li>Communication Lab</li> </ul>         |
| STC | Student Center                                |
|     | <ul> <li>Food Pantry</li> </ul>               |
|     | <ul> <li>Student Activities Office</li> </ul> |
|     | Student Lounge                                |
|     | <ul> <li>Veteran's Center</li> </ul>          |
| STS | Student Services                              |
|     | <ul> <li>Admissions &amp; Records</li> </ul>  |
|     | <ul> <li>Business Services</li> </ul>         |
|     | <ul> <li>Counseling</li> </ul>                |
|     | Financial Aid                                 |
|     | <ul> <li>Health Services</li> </ul>           |
|     | <ul> <li>Welcome Center</li> </ul>            |
| TNC | Tennis Courts                                 |
| WHS | Warehouse                                     |
| WIE | Wildland Fire                                 |